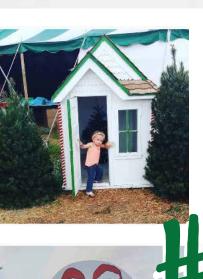

Tree Towne Christmas Trees

This Christmas Season Tree Towne is celebrating over 36 years in South Florida! Come join us at one of our 5 Tree Towne locations. We want to make your Christmas tree buying experience fun and memorable for the whole family. We offer fresh, quality Christmas Trees in eight varieties, brought to you all the way from North Carolina, Michigan, and Oregon. To get you in the Christmas spirit, we provide more than just trees. Some things you can find at our lots include a bounce house, merry-goround, photo ops and props, wreathes, garlands and other Christmas décor!