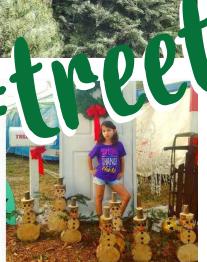

Tree Towne Christmas Trees

This Christmas Season Tree Towne is celebrating over 36 years in South Florida! Come join us at one of our 5 Tree Towne locations. We want to make your Christmas tree buying experience fun and memorable for the whole family. We offer fresh, quality Christmas Trees in eight varieties, brought to you all the way from North Carolina, Michigan, and Oregon. To get you in the Christmas spirit, we provide more than just trees. Some things you can find at our lots include a bounce house, merry-goround, photo ops and props, wreathes, garlands and other Christmas décor!